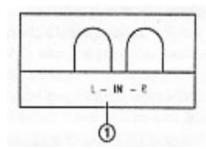

Operating Functions and Controls

**1. L/R Analog Audio Input Pods:** Connect L/R RCA jacks to the audio output ports of audio amplifier, AV receiver, LCD TV, or DVD player.

**2.** Coaxial and TOSt.ink (Optical Fiber) Output Ports: Connect the output ports to the Coaxial or fOSLink (Optical Fiber) input port of audio equipment such as audio amplifier and AV receiver, using proper cable.