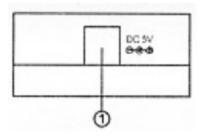

**3.Power:** Plug 5V DC power supply into the unit and connect the adaptor to AC wall outlet.