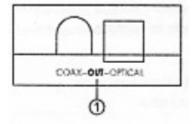

Operating Functions and Controls

**1. L/R Analog Audio Input Pods:** Connect L/R RCA jacks to the audio output ports of audio amplifier, AV receiver, LCD TV, or DVD player.

**2.** Coaxial and TOSt.ink (Optical Fiber) Output Ports: Connect the output ports to the Coaxial or fOSLink (Optical Fiber) input port of audio equipment such as audio amplifier and AV receiver, using proper cable.