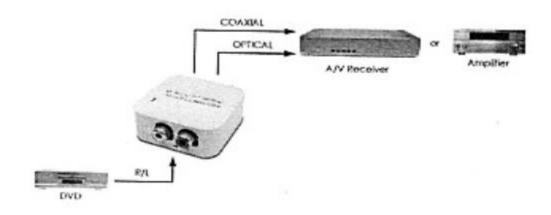

#### Introduction

Analog to Digital Audio Converter designed to convert an analog stereo audio signal from L/R input to digital Coaxial SPDIF and TOSLink Optical outputs. The unit works as a converter and/or splitter allowing you to use one output or both at the same time. For example you could output via TOSLink to one receiver, and output via Coaxial to another receiver at the same time.

The unit is extremely compact and easy to install. Connect your L/R audio input to the unit, and then connect the output ports to the Coaxial or TOSLink (optical fiber) input port of audio equipment such as audio amplifier or AV receiver.

Operating Functions and Controls

**1. L/R Analog Audio Input Pods:** Connect L/R RCA jacks to the audio output ports of audio amplifier, AV receiver, LCD TV, or DVD player.

**2.** Coaxial and TOSt.ink (Optical Fiber) Output Ports: Connect the output ports to the Coaxial or fOSLink (Optical Fiber) input port of audio equipment such as audio amplifier and AV receiver, using proper cable.

### Installation