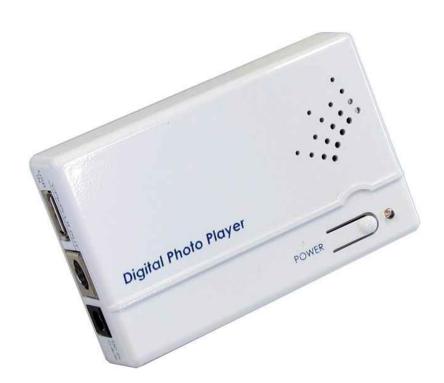

# 1080i Digital Photo and Music Media Player ID# 537

**Operation Manual** 

#### Introduction

Congratulations on purchasing the 1080i Digital Photo and Music Media Player. This product it designed specially to help you view the photos and/or play the MP3 music from the Secure Digital Card SD/MMC(3.2)/USB device to the TV. The Digital Photo and Music Media Player can easily to play as the slide show to watch high quality TV at home, Digital signage on an exhibition, Digital signage on elevator or any-where you desire.