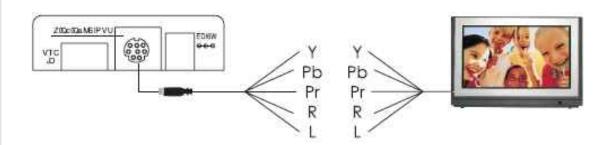

## Operating Functions and Controls Front Panel & Rear Panel

- 1. USB IN: USB device input.
- **2**. Y/Pb/Pr LR OUT (S-Video Jack): Connect to Television/monitor (Refer to DPP-1080I connections).
- 3. DC 5V: Connect power adapter to Household AC outlet.
- 4. IR: IR Sensor for Remote control.
- **5**. SD/MMC: Support SD/MMC3.2 memory card input.

Digital Photo and Music Media Player Connections After connecting the DPP-1080i to the TV and Power on, you are ready to start viewing the photo and play the music. This chapter describes how to turn on the device and how to control On-Screen Display (OSD) menu to configure the device settings.

The description of the component video input terminals depends on the television or monitor (Y/Pb/Pr-LR) connect to terminals of the some color.