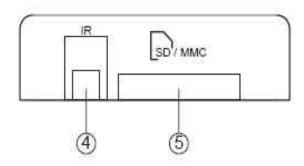

## Operating Functions and Controls Front Panel & Rear Panel

- 1. USB IN: USB device input.
- **2**. Y/Pb/Pr LR OUT (S-Video Jack): Connect to Television/monitor (Refer to DPP-1080I connections).
- 3. DC 5V: Connect power adapter to Household AC outlet.
- 4. IR: IR Sensor for Remote control.
- **5**. SD/MMC: Support SD/MMC3.2 memory card input.