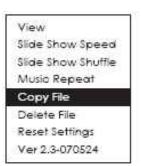

#### Using the OSD Menu

Press the Menu button to view the OSD menu. The menu consists of eight submenus including View, Slide Show Speed, Slide Show Shuffle, Music Repeat, Copy File, Delete File, Reset Settings and software version. You can access the sub menus by using / buttons and press the OK button. Press the Exit button to exit the menu at any time to return to higher level menus. Refer to the following sections to learn more about using the OSD menu.