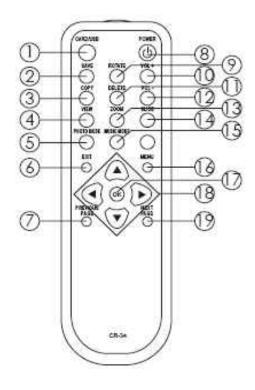

#### **Remote Control**

1. CARD/USB: Press to switch source input

2. SAVE: Press to save rotate photo

3. COPY: Copy file to USB or SD card

**4. VIEW:** To switch the display: Original/ Full Screen/16:9

5. PHOTO MODE: Play photo

6. EXIT: Exit/Stop

7. PREVIOUS PAGE: Return previous page8. POWER: Press to turn power ON and OFF

**9. ROTATE:** Right Rotate 90<sub>o</sub>/180<sub>o</sub>/270<sub>o</sub>

10. VOL+: Press to increase volume

11. DELETE: Delete the files

12. VOL-: Press to decrease volume

**13. ZOOM:** Zoom 2x/4x/6x/8x

**14. SLIDE:** Photo Slide Show with background music

15. MUSIC MODE: Play Music

16. MENU: Press to view the OSD menu

17. OK: Press to confirm selection of menu item

**18. UP/DOWN/LEFT/RIGHT:** Press to move up, down, left, or right through menu items

19. NEXT PAGE: Press to go to next page

Using the Digital Photo and Music Media Player