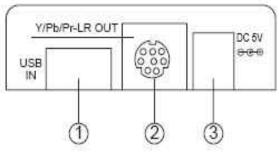

## Operating Functions and Controls Front Panel & Rear Panel

- 1. USB IN: USB device input.
- **2**. Y/Pb/Pr LR OUT (S-Video Jack): Connect to Television/monitor (Refer to DPP-1080I connections).
- 3. DC 5V: Connect power adapter to Household AC outlet.
- 4. IR: IR Sensor for Remote control.
- **5**. SD/MMC: Support SD/MMC3.2 memory card input.