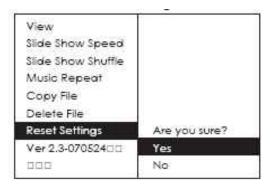

#### **Reset Settings**

Press ▼ buttons to select the Reset Settings mode.

YES: Reset the Original setting

NO: Default Setting